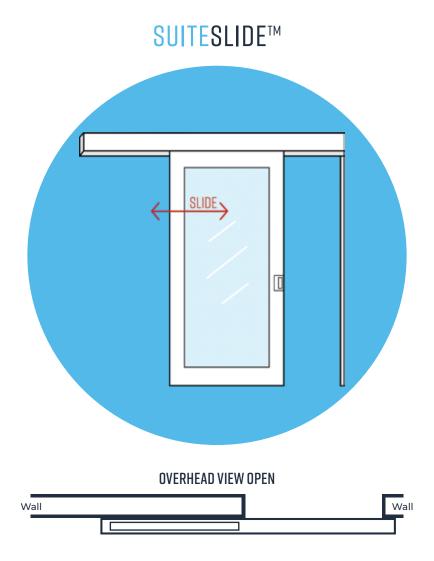

# DISCOVER THE SWEET SPOT OF STYLE, FUNCTIONALITY, AND AFFORDABILITY.

SuiteSlide™ is our innovative, surface-mounted sliding barn door system designed specifically for multifamily and hospitality spaces. Ideal for living, hospitality or wellness spaces, SuiteSlide™ offers a custom framing system that self-levels to correct wall imperfections, ensuring a seamless fit every time. >>>

SuiteSlide™ is an economical, surface-mounted, sliding barn door system including the door slab, specialty frame and commercial grade hardware for superior quality and convenience. The SuiteSlide system is perfect for residential care facilities, multifamily residential and hospitality projects that don't require acoustic mitigation or advanced hardware functionality.

## STANDARD FEATURES

Space-saving design saves up to 30 sq ft, when compared to a swing door

AD Systems' custom extrusion features dual soft gasket seals that compress, ensuring the frame is plumb including when uneven wall conditions are present

Heavy-duty, top-hung roller system for smooth, maintenance-free operation

ADA-compliant operation

Soft-close dampening system ensures quiet and safe operation