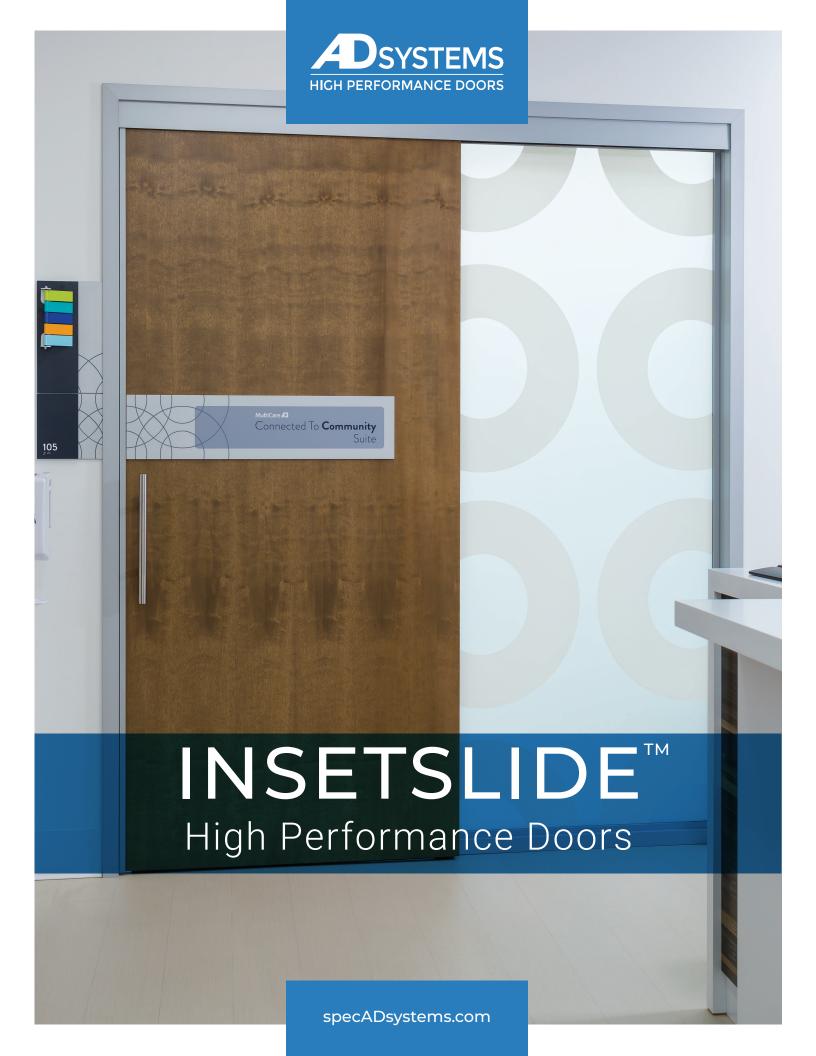

### AD SYSTEMS INSETSLIDE™ STANDARD FEATURES:

Our customers asked for a product solution that is inset into the wall opening and we listened. We adapted some of the best features of our typical barn door design and added an integral sidelite that allows the system to fit between the walls:

- Space saving design with top hung rollers for smooth maintenance free operation
- Soft close dampening system
- Easy to clean aluminum frame system wraps and protects wall construction
- Integral sidelite that can feature almost any glazing or infill panel up to 1" thick
- · Acoustical perimeter seals standard; optional drop seal